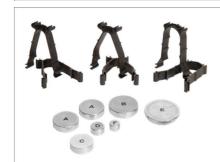

## Interchangeable straps and plungers

Interchangeable cartridge holding straps and plungers allow for quick and easy configuration - maximizing productivity in demanding applications.

### Compatible plastic cartridges

with 10:1 cartridge, plungers and straps

2-component twin rack platform Interchangeable holding straps and plungers

Variable 9-speed dial

Model shown: Electra Flow Dual Ultra VBE 400 MR