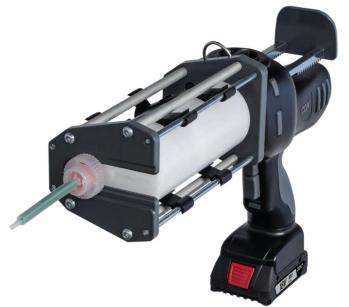

## A 2-component battery powered bead 400mL dispenser for cartridges.

### Compatible plastic cartridges

with 10:1 cartridge, plungers and straps

2-component twin rack platform Interchangeable holding straps and plungers

Variable 9-speed dial

Model shown: Electra Flow Dual Ultra VBE 400 MR