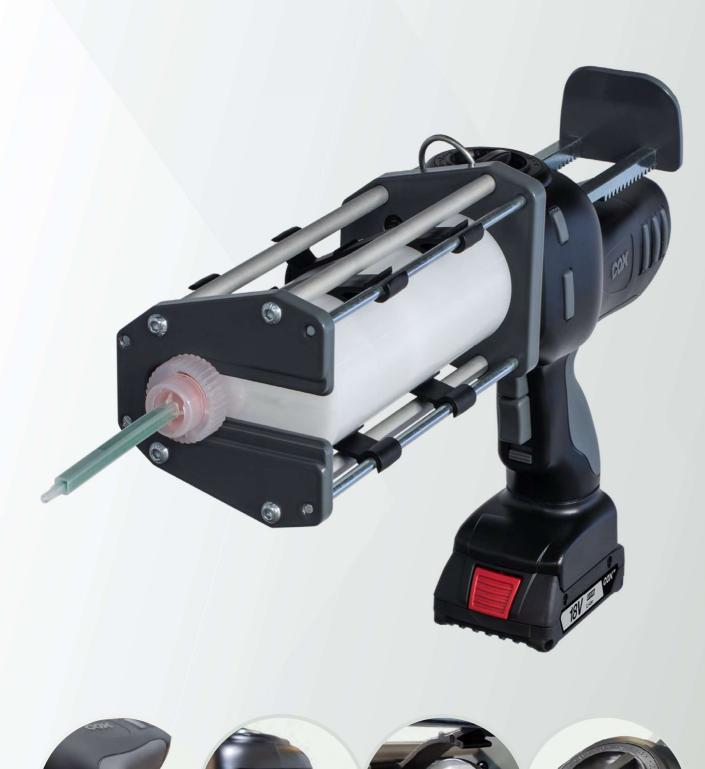

## A 2-component battery powered bead 400mL dispenser for cartridges.

### Compatible plastic cartridges

with 10:1 cartridge, plungers and straps

2-component twin rack platform Interchangeable holding straps and plungers

Variable 9-speed dial

Model shown: Electra Flow Dual Ultra VBE 400 MR