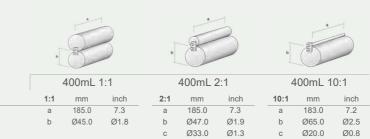

## The MIXPAC<sup>™</sup> C-System

Manufactured from high quality, chemical resistant plastics to meet stringent shelf-line stability and metering requirements for your formulated products. Suitable for the ElectraFlow Dual Ultra 400mL volume and mixing ratios 1:1, 2:1, 4:1, 10:1 - combined with dedicated mixing tips.

Manufactured from high quality, chemical resistant plastics to meet stringent shelf-line stability and metering requirements for your formulated products. Suitable for the ElectraFlow Dual Ultra 400mL volume and mixing ratios 1:1, 2:1, 4:1, 10:1 - combined with the Helix and Quadro mixing tips.

## The MIXPAC<sup>™</sup> Blueline System

A solution provider for material with flow issues - ideal for high viscosity material that is difficult to dispense. No cross contamination thanks to specific interface design, available for 400mL cartridges with mixing ratio 2:1, 10:1 combined with T-mixer mixing tips.