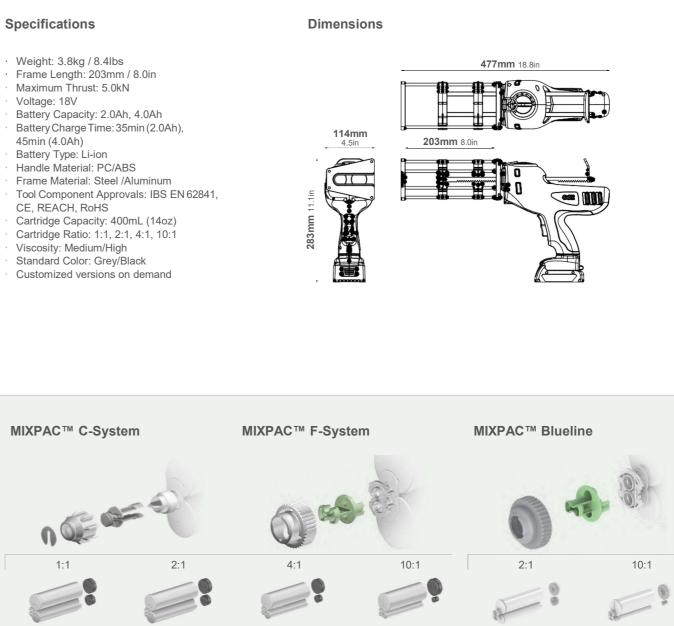

# **COX<sup>™</sup> ElectraFlow<sup>™</sup> Dual Ultra MIXPAC<sup>™</sup> Application** System Overview

The ElectraFlow<sup>™</sup> Dual Ultra offers the compatibility with the following MIXPAC<sup>™</sup> application systems.

## The MIXPAC<sup>™</sup> C-System

Manufactured from high quality, chemical resistant plastics to meet stringent shelf-line stability and metering requirements for your formulated products. Suitable for the ElectraFlow Dual Ultra 400mL volume and mixing ratios 1:1, 2:1, 4:1, 10:1 - combined with dedicated mixing tips.

Manufactured from high quality, chemical resistant plastics to meet stringent shelf-line stability and metering requirements for your formulated products. Suitable for the ElectraFlow Dual Ultra 400mL volume and mixing ratios 1:1, 2:1, 4:1, 10:1 - combined with the Helix and Quadro mixing tips.

## The MIXPAC<sup>™</sup> Blueline System

A solution provider for material with flow issues - ideal for high viscosity material that is difficult to dispense. No cross contamination thanks to specific interface design, available for 400mL cartridges with mixing ratio 2:1, 10:1 combined with T-mixer mixing tips.

## The MIXPAC<sup>™</sup> F-System