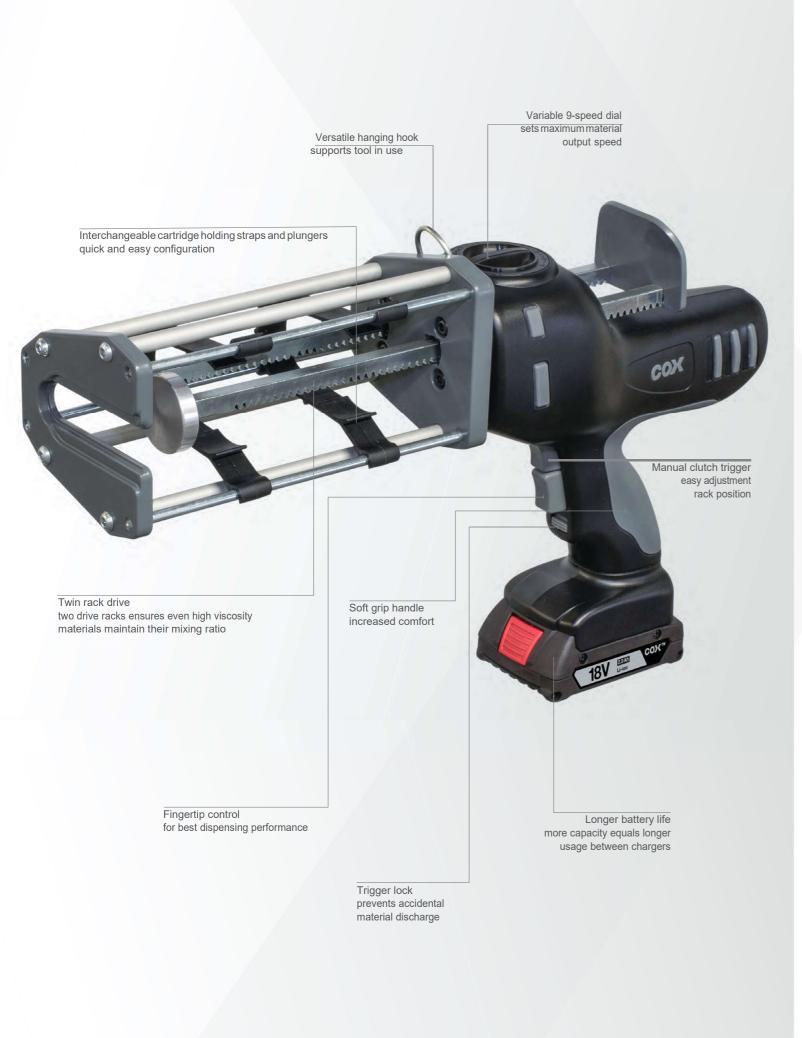

ElectraFlow Dual Ultra provides the greatest flexibility; the twin rack drive platform ensures even high viscosity materials maintain their mixing ratio throughout the dispensing cycle. Interchangeable cartridge holding straps and plungers allow for quick and easy configuration - maximizing productivity in demanding applications. The ergonomic design provides the user with a perfectly well balanced tool, for best dispensing performance the finger-tip control features an overload shut-off and anti-drip mechanism preventing material discharge.

## Interchangeable straps and plungers

Interchangeable cartridge holding straps and plungers allow for quick and easy configuration - maximizing productivity in demanding applications.

## Variable speed dial

Nine speed settings and a variable speed trigger give the user the control they need for a high quality finish.